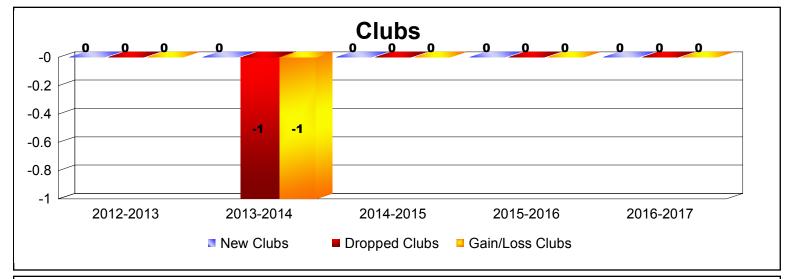

| Year      | New<br>Clubs | Dropped<br>Clubs | Gain/<br>Loss<br>Clubs | New<br>Members | Charter<br>Members | Reinstate<br>Members | Transfer<br>Members | Total<br>Member<br>Added | Total<br>Members<br>Dropped | Gain/<br>Loss<br>Members |
|-----------|--------------|------------------|------------------------|----------------|--------------------|----------------------|---------------------|--------------------------|-----------------------------|--------------------------|
| 2012-2013 | 0            | 0                | 0                      | 3              | 0                  | 0                    | 0                   | 3                        | -12                         | -9                       |
| 2013-2014 | 0            | -1               | -1                     | 10             | 0                  | 0                    | 1                   | 11                       | -29                         | -18                      |
| 2014-2015 | 0            | 0                | 0                      | 25             | 0                  | 0                    | 1                   | 26                       | -16                         | 10                       |
| 2015-2016 | 0            | 0                | 0                      | 1              | 0                  | 1                    | 0                   | 2                        | -17                         | -15                      |
| 2016-2017 | 0            | 0                | 0                      | 22             | 0                  | 0                    | 1                   | 23                       | -18                         | 5                        |
| Average   | 0            | 0                | 0                      | 12             | 0                  | 0                    | 1                   | 13                       | -18                         | -5                       |