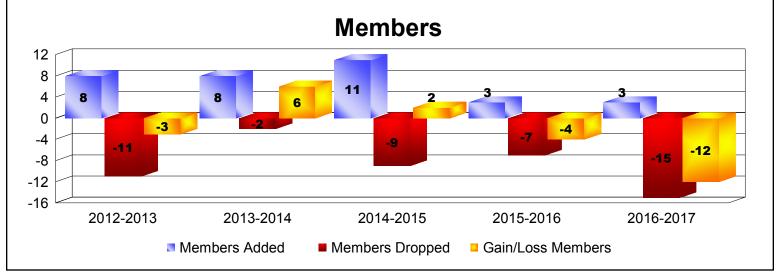

MBR0065 Page 1 of 5 7/21/2017 12:52:11PM

| Year      | New<br>Clubs | Dropped<br>Clubs | Gain/<br>Loss<br>Clubs | New<br>Members | Charter<br>Members | Reinstate<br>Members | Transfer<br>Members | Total<br>Member<br>Added | Total<br>Members<br>Dropped | Gain/<br>Loss<br>Members |
|-----------|--------------|------------------|------------------------|----------------|--------------------|----------------------|---------------------|--------------------------|-----------------------------|--------------------------|
| 2012-2013 | 0            | 0                | 0                      | 7              | 0                  | 0                    | 1                   | 8                        | -11                         | -3                       |
| 2013-2014 | 0            | 0                | 0                      | 8              | 0                  | 0                    | 0                   | 8                        | -2                          | 6                        |
| 2014-2015 | 0            | 0                | 0                      | 10             | 0                  | 0                    | 1                   | 11                       | -9                          | 2                        |
| 2015-2016 | 0            | 0                | 0                      | 2              | 1                  | 0                    | 0                   | 3                        | -7                          | -4                       |
| 2016-2017 | 0            | 0                | 0                      | 3              | 0                  | 0                    | 0                   | 3                        | -15                         | -12                      |
| Average   | 0            | 0                | 0                      | 6              | 0                  | 0                    | 0                   | 7                        | -9                          | -2                       |