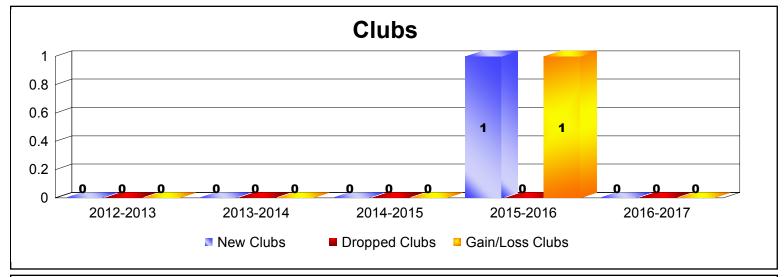

MBR0065 Page 4 of 5 7/21/2017 12:52:11PM

| Year      | New<br>Clubs | Dropped<br>Clubs | Gain/<br>Loss<br>Clubs | New<br>Members | Charter<br>Members | Reinstate<br>Members | Transfer<br>Members | Total<br>Member<br>Added | Total<br>Members<br>Dropped | Gain/<br>Loss<br>Members |
|-----------|--------------|------------------|------------------------|----------------|--------------------|----------------------|---------------------|--------------------------|-----------------------------|--------------------------|
| 2012-2013 | 0            | 0                | 0                      | 11             | 0                  | 0                    | 2                   | 13                       | -8                          | 5                        |
| 2013-2014 | 0            | 0                | 0                      | 3              | 0                  | 0                    | 0                   | 3                        | -17                         | -14                      |
| 2014-2015 | 0            | 0                | 0                      | 11             | 0                  | 2                    | 1                   | 14                       | -8                          | 6                        |
| 2015-2016 | 1            | 0                | 1                      | 20             | 23                 | 0                    | 0                   | 43                       | -12                         | 31                       |
| 2016-2017 | 0            | 0                | 0                      | 10             | 2                  | 1                    | 2                   | 15                       | -20                         | -5                       |
| Average   | 0            | 0                | 0                      | 11             | 5                  | 1                    | 1                   | 18                       | -13                         | 5                        |