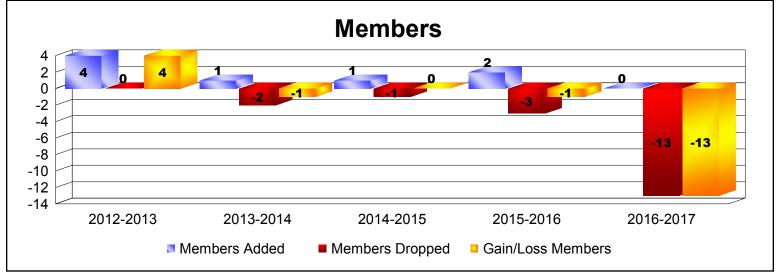

| Year      | New<br>Clubs | Dropped<br>Clubs | Gain/<br>Loss<br>Clubs | New<br>Members | Charter<br>Members | Reinstate<br>Members | Transfer<br>Members | Total<br>Member<br>Added | Total<br>Members<br>Dropped | Gain/<br>Loss<br>Members |
|-----------|--------------|------------------|------------------------|----------------|--------------------|----------------------|---------------------|--------------------------|-----------------------------|--------------------------|
| 2012-2013 | 0            | 0                | 0                      | 3              | 0                  | 0                    | 1                   | 4                        | 0                           | 4                        |
| 2013-2014 | 0            | 0                | 0                      | 0              | 0                  | 0                    | 1                   | 1                        | -2                          | -1                       |
| 2014-2015 | 0            | 0                | 0                      | 1              | 0                  | 0                    | 0                   | 1                        | -1                          | 0                        |
| 2015-2016 | 0            | 0                | 0                      | 2              | 0                  | 0                    | 0                   | 2                        | -3                          | -1                       |
| 2016-2017 | 0            | -1               | -1                     | 0              | 0                  | 0                    | 0                   | 0                        | -13                         | -13                      |
| Average   | 0            | 0                | 0                      | 1              | 0                  | 0                    | 0                   | 2                        | -4                          | -2                       |