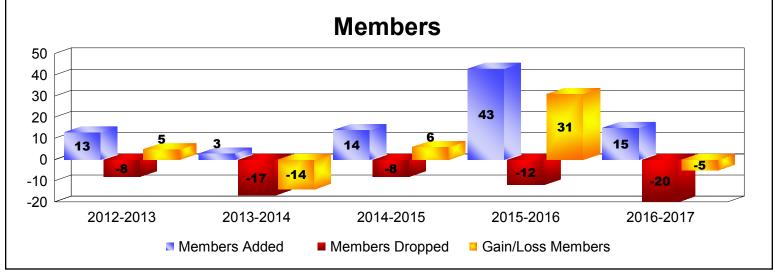

MBR0065 Page 4 of 5 7/21/2017 12:52:11PM

| Year      | New<br>Clubs | Dropped<br>Clubs | Gain/<br>Loss<br>Clubs | New<br>Members | Charter<br>Members | Reinstate<br>Members | Transfer<br>Members | Total<br>Member<br>Added | Total<br>Members<br>Dropped | Gain/<br>Loss<br>Members |
|-----------|--------------|------------------|------------------------|----------------|--------------------|----------------------|---------------------|--------------------------|-----------------------------|--------------------------|
| 2012-2013 | 0            | 0                | 0                      | 11             | 0                  | 0                    | 2                   | 13                       | -8                          | 5                        |
| 2013-2014 | 0            | 0                | 0                      | 3              | 0                  | 0                    | 0                   | 3                        | -17                         | -14                      |
| 2014-2015 | 0            | 0                | 0                      | 11             | 0                  | 2                    | 1                   | 14                       | -8                          | 6                        |
| 2015-2016 | 1            | 0                | 1                      | 20             | 23                 | 0                    | 0                   | 43                       | -12                         | 31                       |
| 2016-2017 | 0            | 0                | 0                      | 10             | 2                  | 1                    | 2                   | 15                       | -20                         | -5                       |
| Average   | 0            | 0                | 0                      | 11             | 5                  | 1                    | 1                   | 18                       | -13                         | 5                        |