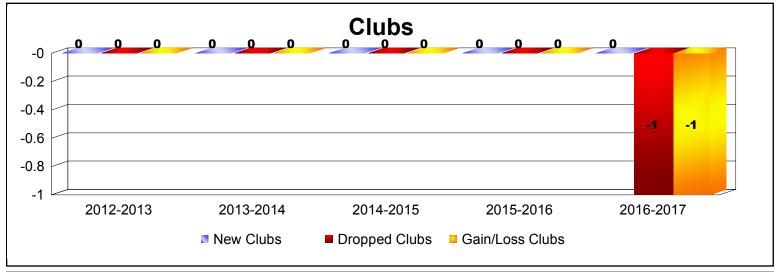

| Year      | New<br>Clubs | Dropped<br>Clubs | Gain/<br>Loss<br>Clubs | New<br>Members | Charter<br>Members | Reinstate<br>Members | Transfer<br>Members | Total<br>Member<br>Added | Total<br>Members<br>Dropped | Gain/<br>Loss<br>Members |
|-----------|--------------|------------------|------------------------|----------------|--------------------|----------------------|---------------------|--------------------------|-----------------------------|--------------------------|
| 2012-2013 | 0            | 0                | 0                      | 3              | 0                  | 0                    | 1                   | 4                        | 0                           | 4                        |
| 2013-2014 | 0            | 0                | 0                      | 0              | 0                  | 0                    | 1                   | 1                        | -2                          | -1                       |
| 2014-2015 | 0            | 0                | 0                      | 1              | 0                  | 0                    | 0                   | 1                        | -1                          | 0                        |
| 2015-2016 | 0            | 0                | 0                      | 2              | 0                  | 0                    | 0                   | 2                        | -3                          | -1                       |
| 2016-2017 | 0            | -1               | -1                     | 0              | 0                  | 0                    | 0                   | 0                        | -13                         | -13                      |
| Average   | 0            | 0                | 0                      | 1              | 0                  | 0                    | 0                   | 2                        | -4                          | -2                       |