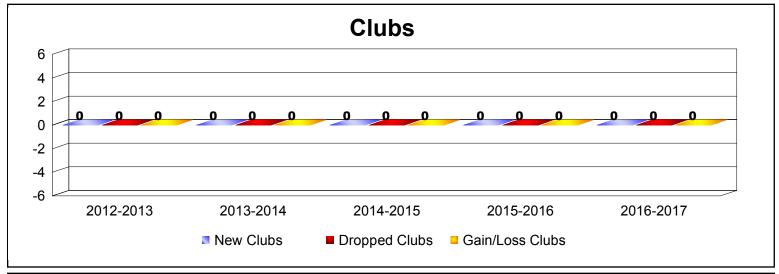

MBR0065 Page 1 of 5 7/21/2017 12:52:11PM

| Year      | New<br>Clubs | Dropped<br>Clubs | Gain/<br>Loss<br>Clubs | New<br>Members | Charter<br>Members | Reinstate<br>Members | Transfer<br>Members | Total<br>Member<br>Added | Total<br>Members<br>Dropped | Gain/<br>Loss<br>Members |
|-----------|--------------|------------------|------------------------|----------------|--------------------|----------------------|---------------------|--------------------------|-----------------------------|--------------------------|
| 2012-2013 | 0            | 0                | 0                      | 7              | 0                  | 0                    | 1                   | 8                        | -11                         | -3                       |
| 2013-2014 | 0            | 0                | 0                      | 8              | 0                  | 0                    | 0                   | 8                        | -2                          | 6                        |
| 2014-2015 | 0            | 0                | 0                      | 10             | 0                  | 0                    | 1                   | 11                       | -9                          | 2                        |
| 2015-2016 | 0            | 0                | 0                      | 2              | 1                  | 0                    | 0                   | 3                        | -7                          | -4                       |
| 2016-2017 | 0            | 0                | 0                      | 3              | 0                  | 0                    | 0                   | 3                        | -15                         | -12                      |
| Average   | 0            | 0                | 0                      | 6              | 0                  | 0                    | 0                   | 7                        | -9                          | -2                       |