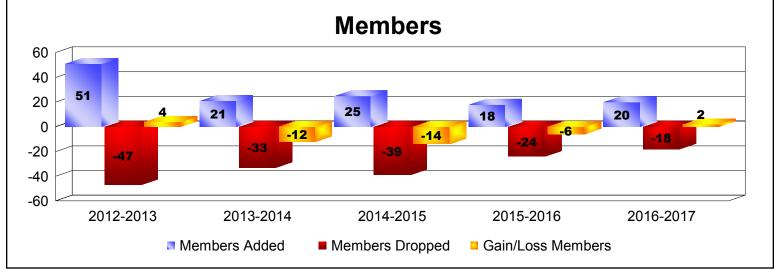

MBR0065 Page 3 of 5 7/21/2017 12:52:11PM

| Year      | New<br>Clubs | Dropped<br>Clubs | Gain/<br>Loss<br>Clubs | New<br>Members | Charter<br>Members | Reinstate<br>Members | Transfer<br>Members | Total<br>Member<br>Added | Total<br>Members<br>Dropped | Gain/<br>Loss<br>Members |
|-----------|--------------|------------------|------------------------|----------------|--------------------|----------------------|---------------------|--------------------------|-----------------------------|--------------------------|
| 2012-2013 | 1            | 0                | 1                      | 21             | 28                 | 0                    | 2                   | 51                       | -47                         | 4                        |
| 2013-2014 | 0            | 0                | 0                      | 21             | 0                  | 0                    | 0                   | 21                       | -33                         | -12                      |
| 2014-2015 | 0            | 0                | 0                      | 22             | 0                  | 1                    | 2                   | 25                       | -39                         | -14                      |
| 2015-2016 | 0            | 0                | 0                      | 16             | 0                  | 0                    | 2                   | 18                       | -24                         | -6                       |
| 2016-2017 | 0            | -1               | -1                     | 19             | 0                  | 1                    | 0                   | 20                       | -18                         | 2                        |
| Average   | 0            | 0                | 0                      | 20             | 6                  | 0                    | 1                   | 27                       | -32                         | -5                       |