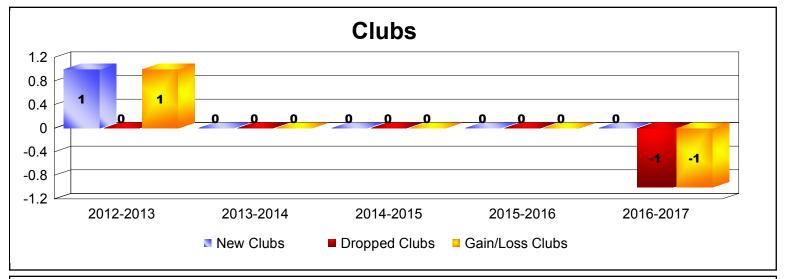

MBR0065 Page 3 of 5 7/21/2017 12:52:11PM

| Year      | New<br>Clubs | Dropped<br>Clubs | Gain/<br>Loss<br>Clubs | New<br>Members | Charter<br>Members | Reinstate<br>Members | Transfer<br>Members | Total<br>Member<br>Added | Total<br>Members<br>Dropped | Gain/<br>Loss<br>Members |
|-----------|--------------|------------------|------------------------|----------------|--------------------|----------------------|---------------------|--------------------------|-----------------------------|--------------------------|
| 2012-2013 | 1            | 0                | 1                      | 21             | 28                 | 0                    | 2                   | 51                       | -47                         | 4                        |
| 2013-2014 | 0            | 0                | 0                      | 21             | 0                  | 0                    | 0                   | 21                       | -33                         | -12                      |
| 2014-2015 | 0            | 0                | 0                      | 22             | 0                  | 1                    | 2                   | 25                       | -39                         | -14                      |
| 2015-2016 | 0            | 0                | 0                      | 16             | 0                  | 0                    | 2                   | 18                       | -24                         | -6                       |
| 2016-2017 | 0            | -1               | -1                     | 19             | 0                  | 1                    | 0                   | 20                       | -18                         | 2                        |
| Average   | 0            | 0                | 0                      | 20             | 6                  | 0                    | 1                   | 27                       | -32                         | -5                       |