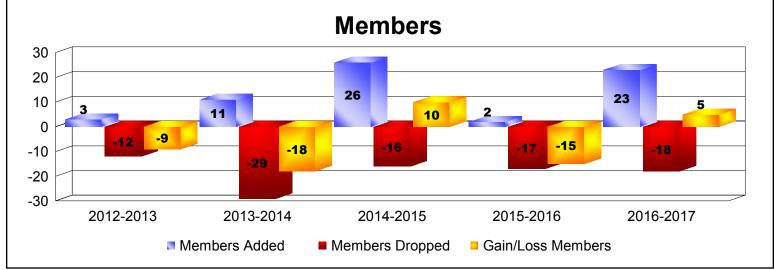

| Year      | New<br>Clubs | Dropped<br>Clubs | Gain/<br>Loss<br>Clubs | New<br>Members | Charter<br>Members | Reinstate<br>Members | Transfer<br>Members | Total<br>Member<br>Added | Total<br>Members<br>Dropped | Gain/<br>Loss<br>Members |
|-----------|--------------|------------------|------------------------|----------------|--------------------|----------------------|---------------------|--------------------------|-----------------------------|--------------------------|
| 2012-2013 | 0            | 0                | 0                      | 3              | 0                  | 0                    | 0                   | 3                        | -12                         | -9                       |
| 2013-2014 | 0            | -1               | -1                     | 10             | 0                  | 0                    | 1                   | 11                       | -29                         | -18                      |
| 2014-2015 | 0            | 0                | 0                      | 25             | 0                  | 0                    | 1                   | 26                       | -16                         | 10                       |
| 2015-2016 | 0            | 0                | 0                      | 1              | 0                  | 1                    | 0                   | 2                        | -17                         | -15                      |
| 2016-2017 | 0            | 0                | 0                      | 22             | 0                  | 0                    | 1                   | 23                       | -18                         | 5                        |
| Average   | 0            | 0                | 0                      | 12             | 0                  | 0                    | 1                   | 13                       | -18                         | -5                       |